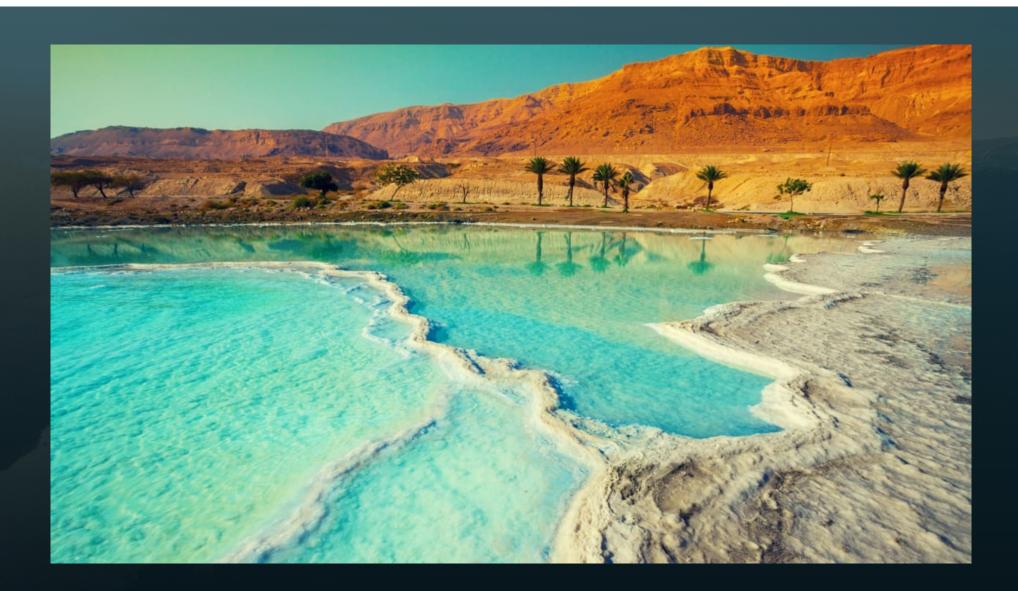

### Ezekiel 47:8, NLT

...This river flows east through the desert into the valley of the Dead Sea. The waters of this stream will make the salty waters of the Dead Sea fresh and pure.

### Ezekiel 47:9, NLT

There will be swarms of living things wherever the water of this river flows. Fish will abound in the Dead Sea, for its waters will become fresh. Life will flourish wherever this water flows.